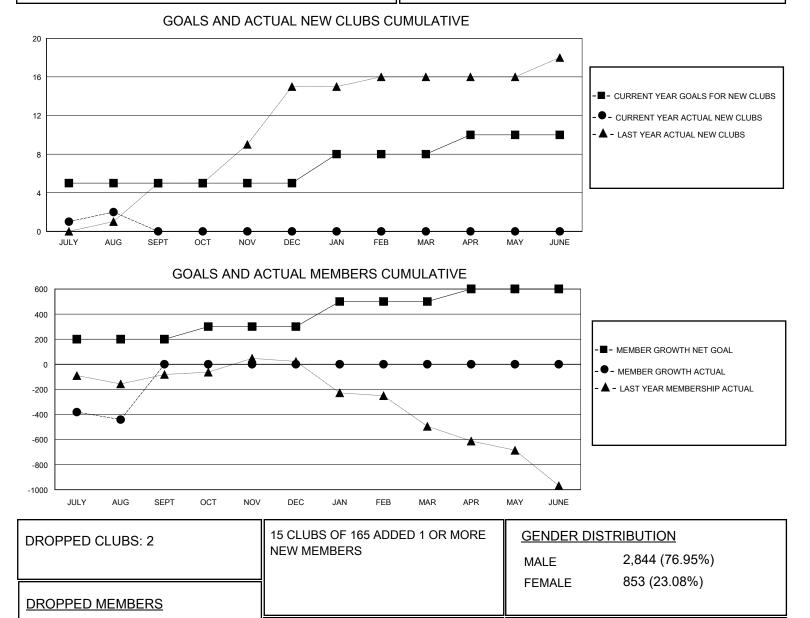

## District 315A1

Results as of: 8/31/2024

| GMT:                  | LOCATION REP OF BANGLADESH |           |               |                       |                       |                         | GMT CA                                             |
|-----------------------|----------------------------|-----------|---------------|-----------------------|-----------------------|-------------------------|----------------------------------------------------|
| Clubs                 |                            |           |               | Members               |                       |                         |                                                    |
| RESULTS FOR 2024-2025 |                            |           |               | RESULTS FOR 2024-2025 |                       |                         |                                                    |
| QUARTER               | NEW CLUB GOAL              | NEW CLUBS | DROPPED CLUBS | QUARTER               | ER GROWTH NET<br>GOAL | MEMBER GROWTH<br>ACTUAL | DROPPED<br>MEMBERS ACTUAL<br>(including transfers) |
| JULY/AUG/SEPT         | 5                          | 2         | 2             | JULY/AUG/SEPT         | 200                   | 372                     | 563                                                |
| OCT/NOV/DEC           | 0                          | 0         | 0             | OCT/NOV/DEC           | 100                   | 0                       | 0                                                  |
| JAN/FEB/MAR           | 3                          | 0         | 0             | JAN/FEB/MAR           | 200                   | 0                       | 0                                                  |
| APR/MAY/JUNE          | 2                          | 0         | 0             | APR/MAY/JUNE          | 100                   | 0                       | 0                                                  |